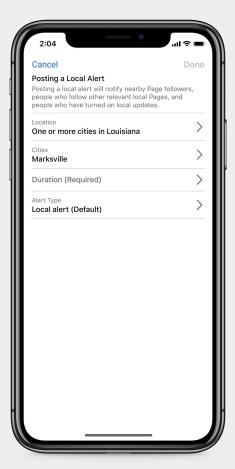

## **Local Alerts**

Local Alerts have been leveraged by state and local first responders and municipal governments across the US to send urgent, need-to-know messages since early 2018.

Local Alerts can be valuable levers for Facebook's local-level response to crisis.

### **Local Alerts**

**SIGN UP:** https://www.facebook.com/help/publisher/localalerts

Create Post Desktop View