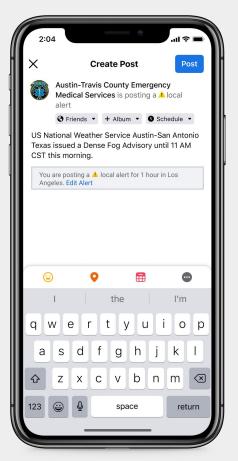

## **Local Alerts**

Local Alerts have been leveraged by state and local first responders and municipal governments across the US to send urgent, need-to-know messages since early 2018.

Local Alerts can be valuable levers for Facebook's local-level response to crisis.

### **Local Alerts**

**SIGN UP:** https://www.facebook.com/help/publisher/localalerts

Create Post Desktop View