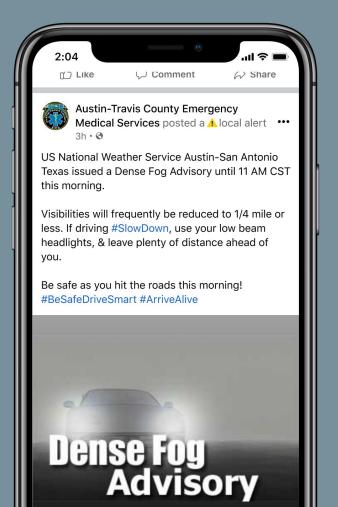

## **Local Alerts**

Local Alerts have been leveraged by state and local first responders and municipal governments across the US to send urgent, need-to-know messages since early 2018.

Local Alerts can be valuable levers for Facebook's local-level response to crisis.