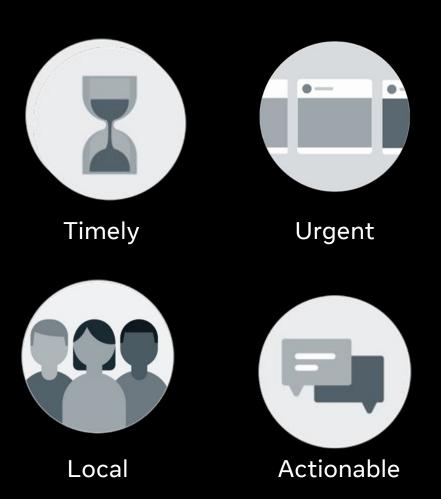

### **Local Alerts**

**SIGN UP:** https://www.facebook.com/help/publisher/localalerts

Create Post Desktop View