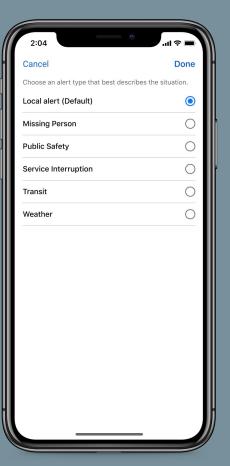

## **Local Alerts**

Local Alerts have been leveraged by state and local first responders and municipal governments across the US to send urgent, need-to-know messages since early 2018.

Local Alerts can be valuable levers for Facebook's local-level response to crisis.

### **Local Alerts**

**SIGN UP:** https://www.facebook.com/help/publisher/localalerts

Create Post Desktop View