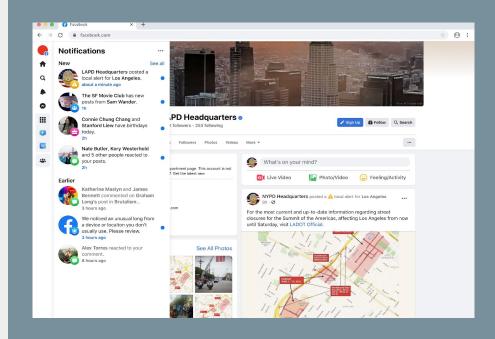

### **Local Alerts**

**SIGN UP:** https://www.facebook.com/help/publisher/localalerts

Create Post Desktop View