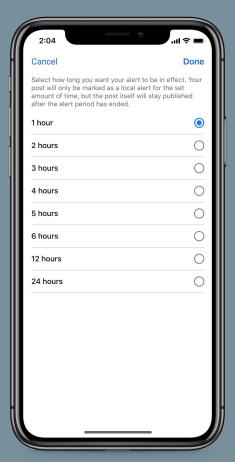

## **Local Alerts**

Local Alerts have been leveraged by state and local first responders and municipal governments across the US to send urgent, need-to-know messages since early 2018.

Local Alerts can be valuable levers for Facebook's local-level response to crisis.

### **Local Alerts**

**SIGN UP:** https://www.facebook.com/help/publisher/localalerts

Create Post Desktop View