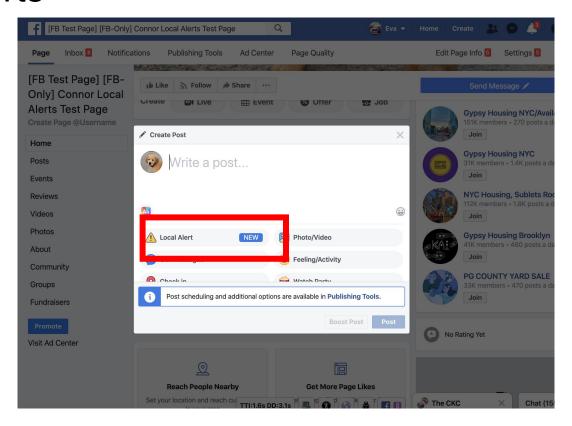

### **Local Alerts**

**SIGN UP:** https://www.facebook.com/help/publisher/localalerts

Create Post Desktop View